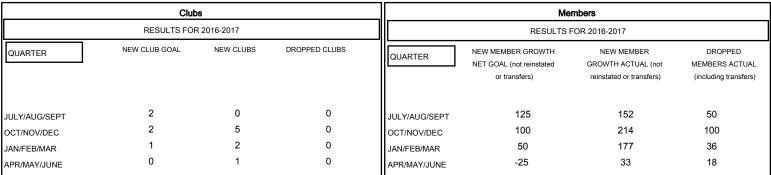

## MONTHLY MEMBERSHIP PROGRESS REPORT

## District 324B5

Results as of: 4/30/2017

GMT: ER GURUNATHAN LOCATION INDIA GMT CA



## GOALS AND ACTUAL NEW CLUBS CUMULATIVE



## GOALS AND ACTUAL MEMBERS CUMULATIVE



| DROPPED CLUBS: 0  DROPPED MEMBERS |          | 59 CLUBS OF 59 ADDED 1 OR MORE<br>NEW MEMBERS | GENDER DISTE<br>MALE<br>FEMALE | 1,593 (75.18%)<br>526 (24.82%) |       |
|-----------------------------------|----------|-----------------------------------------------|--------------------------------|--------------------------------|-------|
| DECEASED                          | 4        | CLICK HERE FOR CUMULATIVE                     | TOTAL FAMILY UNIT MEMBERS      |                                | 1,463 |
| CLUB CANCELLED                    | 0<br>200 | MEMBERSHIP DATA                               | FAMILY MEMBERS PAYING HALF     |                                | 993   |
| OTHER