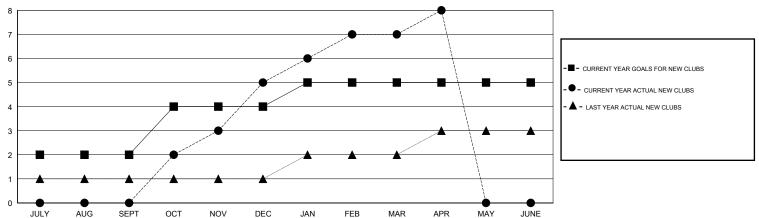

## MONTHLY MEMBERSHIP PROGRESS REPORT

## District 324B5

Results as of: 4/30/2017

GMT: ER GURUNATHAN LOCATION INDIA GMT CA



## GOALS AND ACTUAL NEW CLUBS CUMULATIVE



## GOALS AND ACTUAL MEMBERS CUMULATIVE



| DROPPED CLUBS: 0  DROPPED MEMBERS |          | 59 CLUBS OF 59 ADDED 1 OR MORE<br>NEW MEMBERS | GENDER DISTE<br>MALE<br>FEMALE | 1,593 (75.18%)<br>526 (24.82%) |       |
|-----------------------------------|----------|-----------------------------------------------|--------------------------------|--------------------------------|-------|
| DECEASED                          | 4        | CLICK HERE FOR CUMULATIVE                     | TOTAL FAMILY UNIT MEMBERS      |                                | 1,463 |
| CLUB CANCELLED                    | 0<br>200 | MEMBERSHIP DATA                               | FAMILY MEMBERS PAYING HALF     |                                | 993   |
| OTHER                             |          |