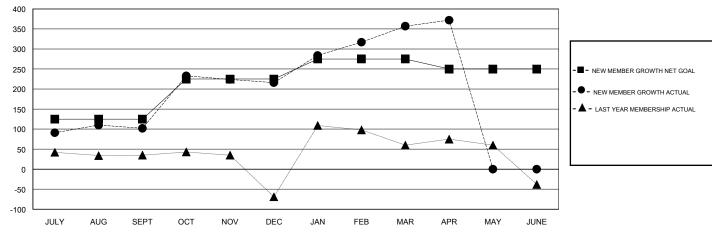

## GOALS AND ACTUAL MEMBERS CUMULATIVE

| DROPPED CLUBS: 0  DROPPED MEMBERS |          | 59 CLUBS OF 59 ADDED 1 OR MORE<br>NEW MEMBERS | GENDER DISTE<br>MALE<br>FEMALE | 1,593 (75.18%)<br>526 (24.82%) |       |
|-----------------------------------|----------|-----------------------------------------------|--------------------------------|--------------------------------|-------|
| DECEASED                          | 4        | CLICK HERE FOR CUMULATIVE                     | TOTAL FAMILY UNIT MEMBERS      |                                | 1,463 |
| CLUB CANCELLED                    | 0<br>200 | MEMBERSHIP DATA                               | FAMILY MEMBERS PAYING HALF     |                                | 993   |
| OTHER                             |          |                                               | DUES                           |                                |       |
| TOTAL                             | 204      |                                               | II                             |                                |       |